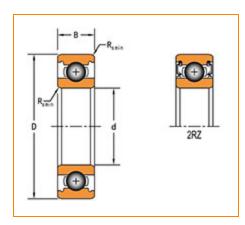

## Specifications | Dimensions | Basic Load Ratings | Factors

| Clearance C3  Bore Size d 30.000 mm  Features Non-Contact Seals | Specifications – |             |                   |  |  |  |
|-----------------------------------------------------------------|------------------|-------------|-------------------|--|--|--|
|                                                                 |                  | Clearance   | C3                |  |  |  |
| Features Non-Contact Seals                                      |                  | Bore Size d | 30.000 mm         |  |  |  |
|                                                                 |                  | Features    | Non-Contact Seals |  |  |  |
| Weight 0.023 Kg                                                 |                  | Weight      | 0.023 Kg          |  |  |  |

| Dir | nensions             |           | - |
|-----|----------------------|-----------|---|
|     | Outside Diameter D   | 42.000 mm |   |
|     | Outside Ring Width B | 7.000 mm  |   |
|     | adius Rs min         | 0.300 mm  |   |