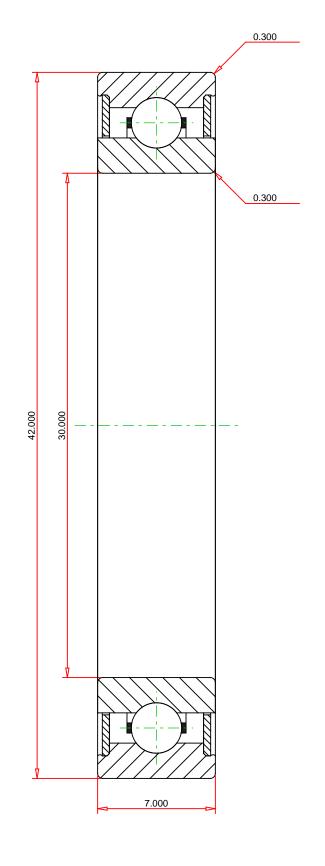

## Specifications | Dimensions | Basic Load Ratings | Factors

| Clearance C3  Bore Size d 30.000 mm  Features Non-Contact Seals | Specifications – |             |                   |  |  |  |
|-----------------------------------------------------------------|------------------|-------------|-------------------|--|--|--|
|                                                                 |                  | Clearance   | C3                |  |  |  |
| Features Non-Contact Seals                                      |                  | Bore Size d | 30.000 mm         |  |  |  |
|                                                                 |                  | Features    | Non-Contact Seals |  |  |  |
| Weight 0.023 Kg                                                 |                  | Weight      | 0.023 Kg          |  |  |  |

| Dir | nensions             |           | - |
|-----|----------------------|-----------|---|
|     | Outside Diameter D   | 42.000 mm |   |
|     | Outside Ring Width B | 7.000 mm  |   |
|     | adius Rs min         | 0.300 mm  |   |